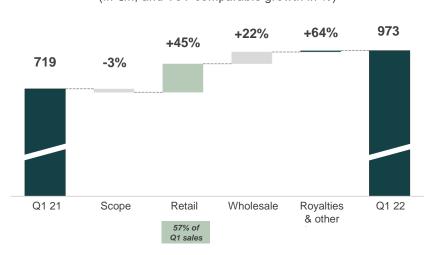

# **OTHER HOUSES**

#### Q1 22 REVENUE: +35% REPORTED AND COMPARABLE

(in €m, and YoY comparable growth in %)

#### CONSISTENT DOUBLE-DIGIT GROWTH ACROSS HOUSES

- All Houses contributing to remarkable retail performance
- Balenciaga, Alexander McQueen: strong momentum fueled by all product categories
- Brioni recovery further confirmed
- Jewelry: Boucheron, Pomellato and Qeelin posting outstanding performances on iconic lines and well-received novelties

# **Q1 2022 REVENUE**

€973m +35.5% REPORTED, +35.1% COMPARABLE