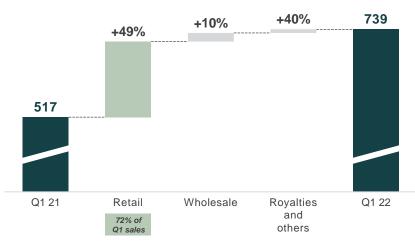

# **Q1 2022 REVENUE**

€739m +43.0% REPORTED, +37.2% COMPARABLE

## **QUARTERLY PERFORMANCE**

| RETAIL BY GEOGRAPHY | YoY   |
|---------------------|-------|
| Western Europe      | +100% |
| North America       | +77%  |
| Japan               | +9%   |
| Asia Pacific        | +15%  |
| Rest of the World   | +66%  |
| Total Retail        | +49%  |