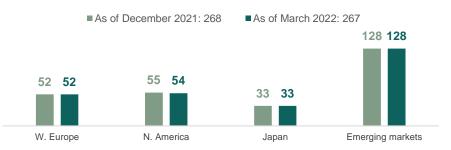

CLUSION



- STRONG GROUP PERFORMANCE
- HUGE BRAND ATTRACTIVENESS
- CONTINUING INVESTMENT IN OUR HOUSES
   AND PLATFORMS
- VIGILANCE TO NAVIGATE ECONOMIC
   AND POLITICAL INSTABILITY
- HEALTHY FUNDAMENTALS







# **Q1 2022 REVENUE**

€2,591m +19.5% REPORTED, +13.4% COMPARABLE

## NUMBER OF DIRECTLY OPERATED STORES



#### **REVENUE BREAKDOWN BY REGION**



## **QUARTERLY PERFORMANCE**

|                     | •    |
|---------------------|------|
| RETAIL BY GEOGRAPHY | YoY  |
| Western Europe      | +71% |
| North America       | +31% |
| Japan               | +17% |
| Asia Pacific        | -6%  |
| Rest of the World   | +42% |
| Total Retail        | +15% |



# SAINT LAURENT

# **Q1 2022 REVENUE**

€739m +43.0% REPORTED, +37.2% COMPARABLE

#### **NUMBER OF DIRECTLY OPERATED STORES**



#### **REVENUE BREAKDOWN BY REGION**



## **QUARTERLY PERFORMANCE**

| RETAIL BY GEOGRAPHY | YoY   |
|---------------------|-------|
| Western Europe      | +100% |
| North America       | +77%  |
| Japan               | +9%   |
| Asia Pacific        | +15%  |
| Rest of the World   | +66%  |
| Total Retail        | +49%  |



# **BOTTEGA VENETA**

# **Q1 2022 REVENUE**

€396m +20.8% REPORTED, +16.3% COMPARABLE

#### **NUMBER OF DIRECTLY OPERATED STORES**



#### **REVENUE BREAKDOWN BY REGION**



## **QUARTERLY PERFORMANCE**

|                     | <del>-</del> |
|---------------------|--------------|
| RETAIL BY GEOGRAPHY | YoY          |
| Western Europe      | +65%         |
| North America       | +42%         |
| Japan               | +28%         |
| Asia Pacific        | 0%