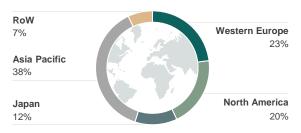

# **Q1 2022 REVENUE**

€2,591m +19.5% REPORTED, +13.4% COMPARABLE

#### **REVENUE BREAKDOWN BY REGION**