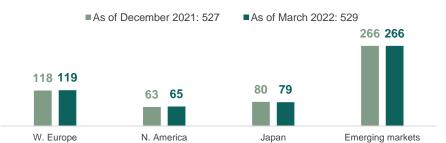

# **Q1 2022 REVENUE**

€739m +43.0% REPORTED, +37.2% COMPARABLE

#### **NUMBER OF DIRECTLY OPERATED STORES**