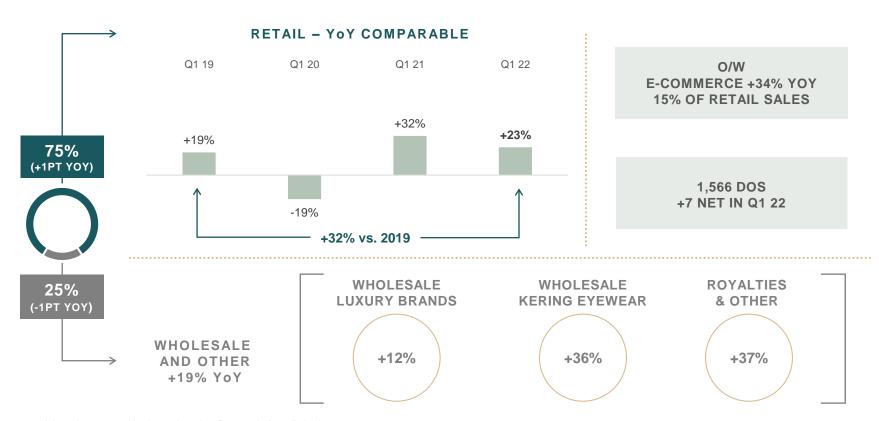

# Q1 22 GROUP REVENUE BY CHANNEL

<sup>%</sup> weight and % comparable change based on Revenue before eliminations