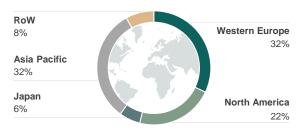

#### **REVENUE BREAKDOWN BY REGION**

(% of total revenue and YoY change)

#### **REVENUE BREAKDOWN BY REGION**