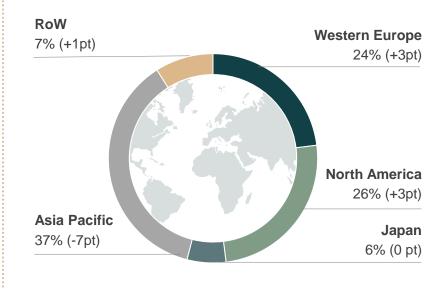

| Q1 22<br>Revenue | Q1 21<br>Revenue | Reported   | Comp.  |
| Gucci                      | 2,591            | 2,168            | +19.5%     | +13.4% |
| Saint Laurent              | 739              | 517              | +43.0%     | +37.2% |
| Bottega Veneta             | 396              | 328              | +20.8%     | +16.3% |
| Other Houses               | 973              | 719              | +35.5%     | +35.1% |
| Kering Eyewear & Corporate | 308              | 192              | +60.5%     | +35.1% |
| Eliminations               | (51)             | (34)             |            |        |
| Kering total               | 4,956            | 3,890            | +27.4%     | +21.4% |

#### **REVENUE BREAKDOWN BY REGION**

(% of total revenue and YoY change)





# Q1 22 GROUP REVENUE BY CHANNEL



<sup>%</sup> weight and % comparable change based on Revenue before eliminations



# Q1 22 GROUP RETAIL BY REGION

|