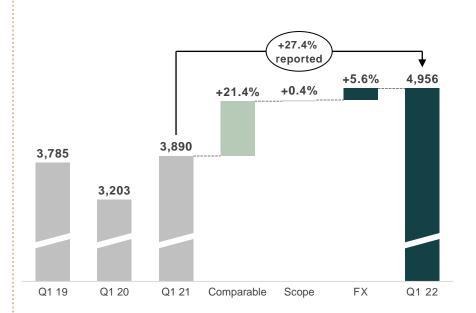

#### **REVENUE CHANGE**

(in €m and comparable change YoY)

% comparable change: at constant scope and exchange rates

#### **REVENUE BREAKDOWN BY SEGMENT**

| In €m                      |                  |                  | Change (%) |        |
|----------------------------|------------------|------------------|------------|--------|
|                            | Q1 22<br>Revenue | Q1 21<br>Revenue | Reported   | Comp.  |
| Gucci                      | 2,591            | 2,168            | +19.5%     | +13.4% |
| Saint Laurent              | 739              | 517              | +43.0%     | +37.2% |
| Bottega Veneta             | 396              | 328              | +20.8%     | +16.3% |
| Other Houses               | 973              | 719              | +35.5%     | +35.1% |
| Kering Eyewear & Corporate | 308              | 192              | +60.5%     | +35.1% |
| Eliminations               | (51)             | (34)             |            |        |
| Kering total               | 4,956            | 3,890            | +27.4%     | +21.4% |