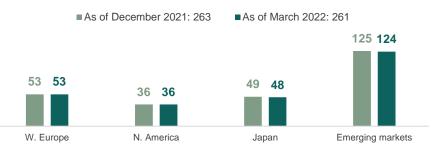

# **Q1 2022 REVENUE**

€2,591m +19.5% REPORTED, +13.4% COMPARABLE

## NUMBER OF DIRECTLY OPERATED STORES