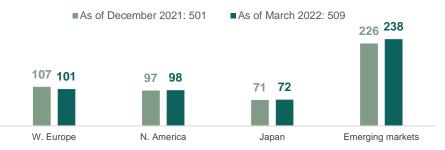

y all product categories
- Brioni recovery further confirmed
- Jewelry: Boucheron, Pomellato and Qeelin posting outstanding performances on iconic lines and well-received novelties



# KERING EYEWEAR AND CORPORATE

#### **Q1 22 REVENUE**

(in €m, and YoY comparable growth in %)



- Growth in all regions and channels
- Strong contribution from Gucci and Cartier brands notably, together with Lindberg consolidation
- Agreement to acquire Maui Jim, H2 closing expected





# CONCLUSION



- STRONG GROUP PERFORMANCE
- HUGE BRAND ATTRACTIVENESS
- CONTINUING INVESTMENT IN OUR HOUSES
   AND PLATFORMS
- VIGILANCE TO NAVIGATE ECONOMIC
   AND POLITICAL INSTABILITY
- HEALTHY FUNDAMENTALS







# **Q1 2022 REVENUE**

€2,591m +19.5% REPORTED, +13.4% COMPARABLE

## NUMBER OF DIRECTLY OPERATED STORES



#### **REVENUE BREAKDOWN BY REGION**



## **QUARTERLY PERFORMANCE**

|                     | •    |
|---------------------|------|
| RETAIL BY GEOGRAPHY | YoY  |
| Western Europe      | +71% |
| North America       | +31% |
| Japan               | +17% |
| Asia Pacific        | -6%  |
| Rest of the World   | +42% |
| Total Retail        | +15% |



# SAINT LAURENT

# **Q1 2022 REVENUE**

€739m +43.0% REPORTED, +37.2% COMPARABLE

#### **NUMBER OF DIRECTLY OPERATED STORES**



#### **REVENUE BREAKDOWN BY REGION**



## **QUARTERLY PERFORMANCE**

| RETAIL BY GEOGRAPHY | YoY   |
|---------------------|-------|
| Western Europe      | +100% |
| North America       | +77%  |
| Japan               | +9%   |
| Asia Pacific        | +15%  |
| Rest of the World   | +66%  |
| Total Retail        |