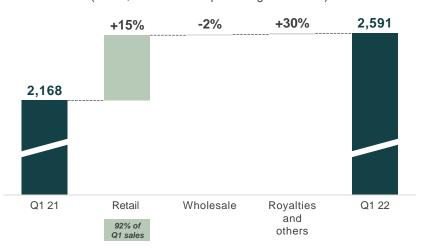

# **Q1 2022 REVENUE**

€2,591m +19.5% REPORTED, +13.4% COMPARABLE

## **QUARTERLY PERFORMANCE**

|                     | •    |
|---------------------|------|
| RETAIL BY GEOGRAPHY | YoY  |
| Western Europe      | +71% |
| North America       | +31% |
| Japan               | +17% |
| Asia Pacific        | -6%  |
| Rest of the World   | +42% |
| Total Retail        | +15% |