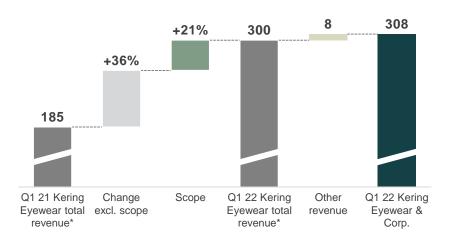

# KERING EYEWEAR AND CORPORATE

#### **Q1 22 REVENUE**

(in €m, and YoY comparable growth in %)

- Growth in all regions and channels
- Strong contribution from Gucci and Cartier brands notably, together with Lindberg consolidation
- Agreement to acquire Maui Jim, H2 closing expected